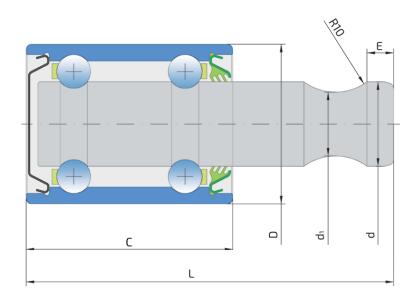

### **Technical Specification**

| d    | Shaft diameter                                        | 15.88 mm |
|------|-------------------------------------------------------|----------|
| d1   | Shaft diameter at the location of the circular groove | 12 mm    |
| D    | Outside diameter                                      | 30 mm    |
| L    | Total length                                          | 69 mm    |
| С    | Width outer ring                                      | 38.8 mm  |
| E    | Distance between face and the groove                  | 5 mm     |
| kg   | Mass                                                  | 0.183 kg |
| Cdyn | Dynamic load rating                                   | 5.15 kN  |
| Co   | Static load rating                                    | 2.94 kN  |
| Pu   | Fatigue load limit                                    | 0.124 kN |