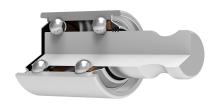

### Sealing

#### SHEET METAL SHIELD / T SEAL

Sheet metal shield on one side and triple seal on the other. The sheet metal shield eliminates the possibility of contamination, while the triple seal on the other side provides long-lasting protection against the penetration of all types of contaminants.