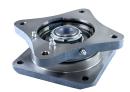

## ZGKU 309 2S

Bearing Unit Packer roller, subsoiler, stubble cultivator

FKLØ

## **Technical Specification**

| d    | Bore diameter              | 45 mr         | ım |
|------|----------------------------|---------------|----|
| dl   | Centering diameter         | 74 mr         | im |
| L1   | Housing overall width      | 152 mr        | ım |
| J1   | Distance between the holes | 120 mr        | m  |
| L2   | Housing overall width      | 150 mr        | ım |
| J2   | Distance between the holes | 120 mr        | ım |
| А    | Overall width              | 66.9 mr       | ım |
| A1   | Flange width               | 18 mr         | ım |
| A2   | Flange width               | 12 mr         | m  |
| A3   | Centering diameter height  | 7 mr          | ım |
| Т    | Threaded hole size         | 4xM12x1.25 mr | ım |
| Н    | Hole diameter              | 4x12.3 mr     | ım |
| kg   | Mass                       | 5.6 kg        | g  |
| Со   | Static load rating         | 59.6 kN       | N  |
| Cdyn | Dynamic load rating        | 80.8 kN       | N  |