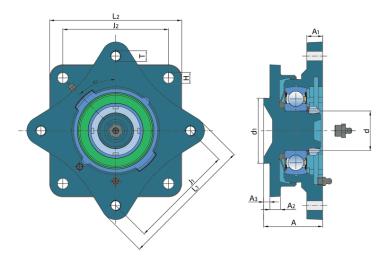

## **Technical Specification**

| d    | Bore diameter              | 45 mr         | ım |
|------|----------------------------|---------------|----|
| dl   | Centering diameter         | 74 mr         | im |
| L1   | Housing overall width      | 152 mr        | ım |
| J1   | Distance between the holes | 120 mr        | m  |
| L2   | Housing overall width      | 150 mr        | ım |
| J2   | Distance between the holes | 120 mr        | ım |
| А    | Overall width              | 66.9 mr       | ım |
| A1   | Flange width               | 18 mr         | ım |
| A2   | Flange width               | 12 mr         | m  |
| A3   | Centering diameter height  | 7 mr          | ım |
| Т    | Threaded hole size         | 4xM12x1.25 mr | ım |
| Н    | Hole diameter              | 4x12.3 mr     | ım |
| kg   | Mass                       | 5.6 kg        | g  |
| Со   | Static load rating         | 59.6 kN       | N  |
| Cdyn | Dynamic load rating        | 80.8 kN       | N  |