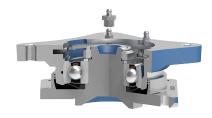

## S SEAL / S SEAL (2S)

Single lip seal with the labyrinth between the sheet part and the rubber lip which conducts the contact sealing. The friction and speeds are the same as with RS but provides much

better protection against the rough impurity particles. This is very good sealing system: the sheet part protects the seal from the soil, dust and rough particles. At the same time makes the labyrinth with the rubber part. The rubber part provides contact sealing which prevents penetration of finer impurities, water, moisture, steam etc. Suitable for neutral conditions because of the presence of the foreign materials. It is used with the Y bearing (standard) and deep groove ball bearings.