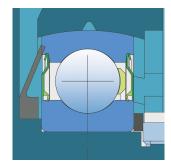

## S SEAL / S SEAL (2S)

Single lip seal with the labyrinth between the sheet part and the rubber lip which conducts the contact sealing. The friction and speeds are the same as with RS but provides much

better protection against the rough impurity particles. This is very good sealing system: the sheet part protects the seal from the soil, dust and rough particles. At the same time makes the labyrinth with the rubber part. The rubber part provides contact sealing which prevents penetration of finer impurities, water, moisture, steam etc. Suitable for neutral conditions because of the presence of the foreign materials. It is used with the Y bearing (standard) and deep groove ball bearings.