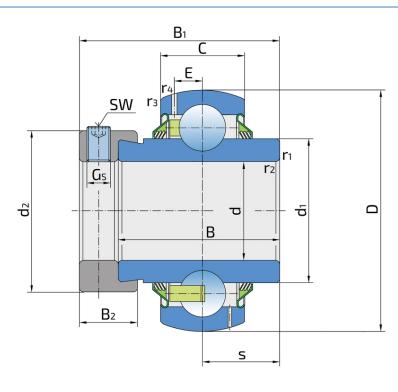

### **Technical Specification**

| d    | Bore diameter                                            | 40 mm    |
|------|----------------------------------------------------------|----------|
| D    | Outside diameter                                         | 80 mm    |
| В    | Width inner ring                                         | 42.8 mm  |
| С    | Width outer ring                                         | 22 mm    |
| S    | Distance from inner ring side face to raceway centre     | 21.4 mm  |
| d1   | Inner ring outside diameter                              | 51.8 mm  |
| E    | Distance from raceway centre to the hole for lubrication | 6.1 mm   |
| Gs   | Set screw                                                | M10x1 mm |
| SW   | Hexagonal key size for set screw                         | 5 mm     |
| r1,2 | Inner ring Chamfer dimension                             | 1 mm     |
| r3,4 | Outside ring Chamfer dimension                           | 1.5 mm   |
| B1   | Width inner ring with locking collar                     | 56.3 mm  |
| d2   | Locking collar outside diameter                          | 58.2 mm  |
| B2   | Width locking collar                                     | 18.3 mm  |
| Cdyn | Dynamic load rating                                      | 30.7 kN  |
| Со   | Static load rating                                       | 19 kN    |
| Pu   | Fatigue load limit                                       | 0.8 kN   |
| kg   | Mass                                                     | 0.8 kg   |